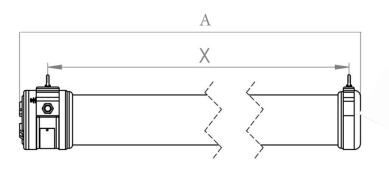

## DIMENSIONAL DRAWING

Ceiling mounting with clamp TYPE "U"

| Pendant    | mοι   | ıntiı | ng  |
|------------|-------|-------|-----|
| with eyebo | It TY | PE/   | "O" |

|            | A    | В   | C   | X | y   | weight (kg) |
|------------|------|-----|-----|---|-----|-------------|
| ZNF 2X36   | 1320 | 210 | 142 |   | 186 | 10,5        |
| ZNF 2X36EM | 1320 | 210 | 142 |   | 186 | 10,8        |
| ZNF 2X18L  | 1320 | 210 | 142 |   | 186 | 10,1        |
| ZNF 2X18   | 820  | 210 | 142 |   | 186 | 6,5         |
| ZNF 2X18EM | 820  | 210 | 142 |   | 186 | 6,8         |
| ZNF2X9L    | 820  | 210 | 142 |   | 186 | 6,1         |

36W 18W 9W Empty for fluorescent EM for emergency kit L for Led Tube

ZNF.X SERIES type fluorescent lamp comprises a lamp tube assembly with two end caps. The housing consists of a transparent polycarbonate tube with aluminium end caps. The electronics are located within the flameproof enclosure. Tube and end caps sealed with cemented joint. Both end caps connected together by two 6 mm diameter tie bars, therefore compressing the tube and cemented joints between caps. The equipment is intended for fixed installation. The equipment has normal fluorescent lamp, led fluorescent lamp and emergency kit variations.