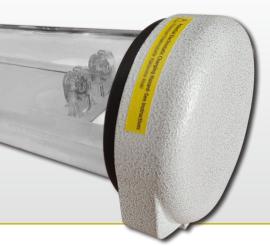

36W 18W 9W Empty for fluorescent EM for emergency kit L for Led Tube

ZNF.X SERIES type fluorescent lamp comprises a lamp tube assembly with two end caps. The housing consists of a transparent polycarbonate tube with aluminium end caps. The electronics are located within the flameproof enclosure. Tube and end caps sealed with cemented joint. Both end caps connected together by two 6 mm diameter tie bars, therefore compressing the tube and cemented joints between caps. The equipment is intended for fixed installation. The equipment has normal fluorescent lamp, led fluorescent lamp and emergency kit variations.