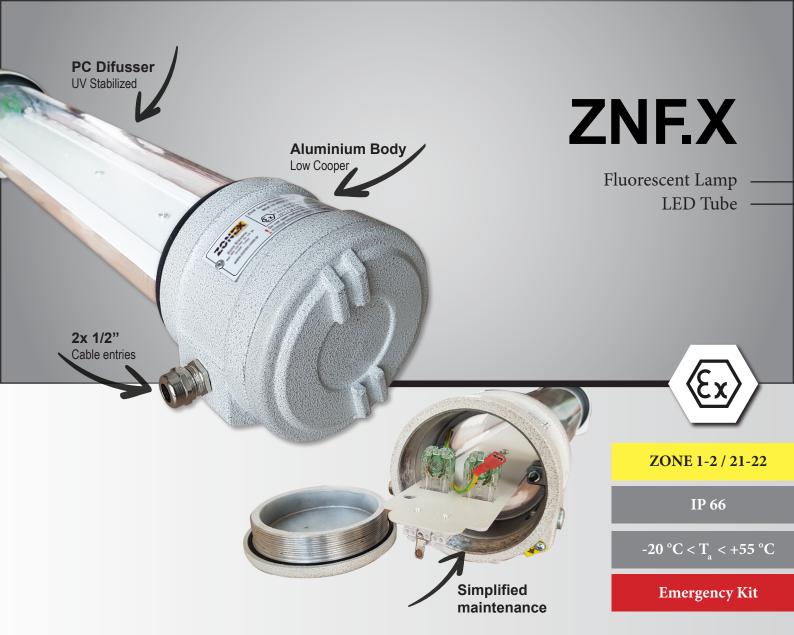

Aluminium Body Fluorescent or Led Tube Lighting Fixtures

**SCA 19 ATEX 015X** 

II 2G Ex db IIB T6 Gb

II 2D Ex tb IIIC T85°C Db

IP 66

-20 °C up to +40 °C

EN60079-0: 2018; EN60079-1: 2014; EN60079-31: 2014

2x 1/2"

Low Cooper Aluminium Alloy

Shock and high temperature resistant polycarbonate tube

NBR oring on cover and high temp. res. silicone

**Electrostatic Powder Coat** 

Electronic Ballast, T8 lampholder.

220/240V

36W 18W 9W Empty for fluorescent EM for emergency kit L for Led Tube

ZNF.X SERIES type fluorescent lamp comprises a lamp tube assembly with two end caps. The housing consists of a transparent polycarbonate tube with aluminium end caps. The electronics are located within the flameproof enclosure. Tube and end caps sealed with cemented joint. Both end caps connected together by two 6 mm diameter tie bars, therefore compressing the tube and cemented joints between caps. The equipment is intended for fixed installation. The equipment has normal fluorescent lamp, led fluorescent lamp and emergency kit variations.