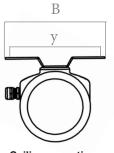

## DIMENSIONAL DRAWING

Ceiling mounting with clamp TYPE "U"

| Pendant    | mοι   | ıntiı | ng  |
|------------|-------|-------|-----|
| with eyebo | It TY | PE/   | "O" |

|            | A    | В   | C   | X | y   | weight (kg) |
|------------|------|-----|-----|---|-----|-------------|
| ZNF 2X36   | 1320 | 210 | 142 |   | 186 | 10,5        |
| ZNF 2X36EM | 1320 | 210 | 142 |   | 186 | 10,8        |
| ZNF 2X18L  | 1320 | 210 | 142 |   | 186 | 10,1        |
| ZNF 2X18   | 820  | 210 | 142 |   | 186 | 6,5         |
| ZNF 2X18EM | 820  | 210 | 142 |   | 186 | 6,8         |
| ZNF2X9L    | 820  | 210 | 142 |   | 186 | 6,1         |